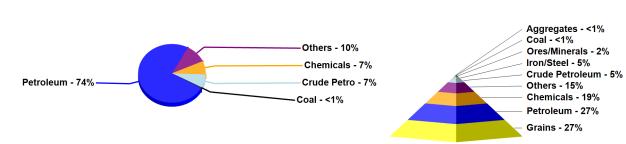

### 2020 Coastal Traffic Commodity Value Distribution Total Value: \$10.34 (Billion)

### 2020 River Traffic Commodity Value Distribution Total Value: \$68.92 (Billion)

Remaining <1% unable to release due to insufficient operators

Remaining <1% unable to release due to insufficient operators