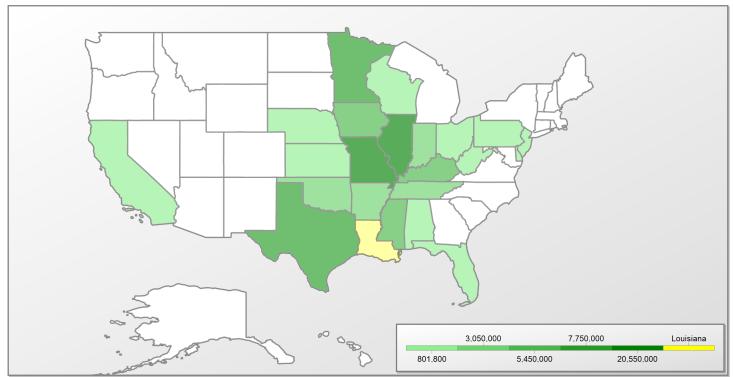

Source: USACE Waterborne Commerce Statistics

2020 States Sending Commodities to Louisiana

#### Source: USACE Waterborne Commerce Statistics

|                    |                                    |                                                 |                     | 51100                              |                                                 |
|--------------------|------------------------------------|-------------------------------------------------|---------------------|------------------------------------|-------------------------------------------------|
| State Sending Tons | Total Tonnage<br>Sent to Louisiana | Top Commodity - % of Total<br>Sent to Louisiana | State Sending Tons  | Total Tonnage<br>Sent to Louisiana | Top Commodity - % of Total<br>Sent to Louisiana |
| Foreign            | 59,151,835                         | Petroleum-24%                                   | Other               | 663,655                            | **                                              |
| Illinois           | 39,784,619                         | Grains-80%                                      | Florida             | 637,831                            | **                                              |
| Texas              | 16,467,861                         | Petroleum-52%                                   | West Virginia       | 554,656                            | Crude Petroleum-91%                             |
| Missouri           | 15,838,442                         | Grains-62%                                      | Trans-shipment Area | 490,996                            | **                                              |
| Kentucky           | 12,803,327                         | Aggregates-44%                                  | New Jersey          | 84,571                             | Petroleum-100%                                  |
| Minnesota          | 6,701,451                          | Grains-98%                                      | Nebraska            | 40,432                             | Grains-100%                                     |
| Iowa               | 6,522,119                          | Grains-97%                                      | California          | 25,670                             | **                                              |
| Mississippi        | 5,968,958                          | Grains-77%                                      | Kansas              | 25,657                             | **                                              |
| Indiana            | 4,934,476                          | Grains-91%                                      | Delaware            | 12,549                             | **                                              |
| Arkansas           | 4,126,771                          | Grains-92%                                      | Pennsylvania        | 3,662                              | **                                              |
| Tennessee          | 3,203,117                          | Grains-88%                                      |                     | •                                  |                                                 |
| Oklahoma           | 2,007,371                          | Grains-92%                                      |                     |                                    |                                                 |
| Canada             | 1,987,657                          | **                                              |                     |                                    |                                                 |
| Wisconsin          | 1,551,939                          | Grains-100%                                     |                     |                                    |                                                 |
| Ohio               | 1,545,772                          | Grains-76%                                      |                     |                                    |                                                 |
|                    |                                    |                                                 |                     |                                    |                                                 |

Alabama 1,482,931 Chemicals-35%

\*\*Unknown and Not Elsewhere Classified Products

2020 States Receiving Commodities From Louisiana

| Source: USACE Waterborne Co | ommerce Statistics |
|-----------------------------|--------------------|
|-----------------------------|--------------------|