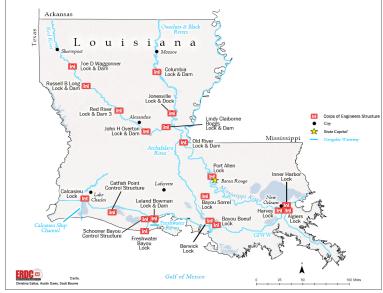

# Louisiana

#### **BUILDING STRONG ®**

#### U.S. ARMY CORPS OF ENGINEERS



| 2020 State Quick Facts (Tons in Millions) |         |  |  |  |
|-------------------------------------------|---------|--|--|--|
| Tons Shipped -                            | 252.6   |  |  |  |
| Tons Received -                           | 186.6   |  |  |  |
| Tons Shipped Within State -               | 46.6    |  |  |  |
| Total Commerical Docks -                  | 693     |  |  |  |
| Total Value (billions)-                   | \$79.26 |  |  |  |
| Total Domestic Tons -                     | 245.7   |  |  |  |
| Total Import Tons -                       | 61.1    |  |  |  |
| Total Export Tons -                       | 179.0   |  |  |  |
| Total Tons -                              | 485.9   |  |  |  |

Source: Waterborne Commerce Statistics, Values estimated from 2019 NDSU UGPTI Comm