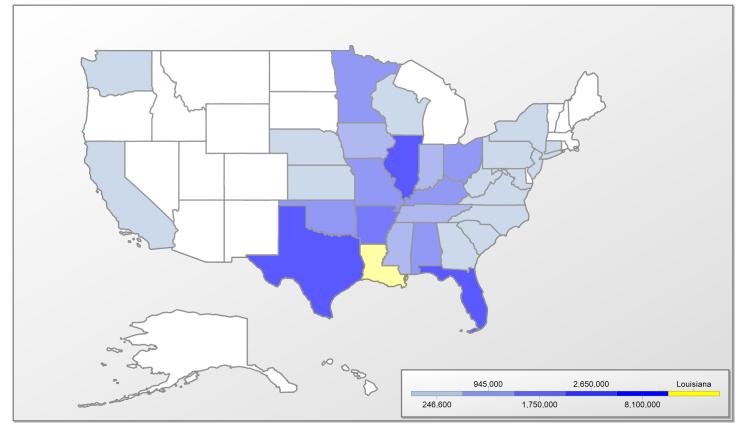

Alabama 1,482,931 Chemicals-35%

\*\*Unknown and Not Elsewhere Classified Products

2020 States Receiving Commodities From Louisiana

| Source: USACE Waterborne Co | ommerce Statistics |
|-----------------------------|--------------------|
|-----------------------------|--------------------|

| State Receiving Tons | Total Tonnage<br>Received from<br>Louisiana | Top Commodity - % of Total<br>Received from Louisiana | State Receiving Tons | Total Tonnage<br>Received from<br>Louisiana | Top Commodity - % of Total<br>Received from Louisiana |
|----------------------|---------------------------------------------|-------------------------------------------------------|----------------------|---------------------------------------------|-------------------------------------------------------|
| Foreign              | 177,450,443                                 | Grains-50%                                            | Pennsylvania         | 963,537                                     | Chemicals-38%                                         |
| Texas                | 16,216,962                                  | Petroleum-72%                                         | West Virginia        | 743,467                                     | Ores/Minerals-34%                                     |
| Florida              | 13,326,119                                  | Petroleum-91%                                         | New Jersey           | 566,241                                     | Petroleum-73%                                         |
| Illinois             | 7,437,768                                   | Chemicals-56%                                         | North Carolina       | 370,423                                     | Chemicals-72%                                         |
| Kentucky             | 4,329,617                                   | Ores/Minerals-37%                                     | Georgia              | 316,116                                     | Petroleum-83%                                         |
| Alabama              | 4,229,059                                   | Iron/Steel-34%                                        | Puerto Rico          | 314,659                                     | **                                                    |
| Ohio                 | 3,668,267                                   | Chemicals-47%                                         | Wisconsin            | 296,298                                     | Chemicals-46%                                         |
| Tennessee            | 3,557,026                                   | Chemicals-34%                                         | South Carolina       | 212,886                                     | Petroleum-100%                                        |
| Arkansas             | 3,523,589                                   | Iron/Steel-67%                                        | California           | 203,061                                     | Petroleum-100%                                        |
| Missouri             | 2,974,742                                   | Chemicals-67%                                         | Maryland             | 176,910                                     | **                                                    |
| Mississippi          | 2,512,093                                   | Petroleum-39%                                         | Other                | 170,233                                     | Others-66%                                            |
| Minnesota            | 2,466,344                                   | Chemicals-75%                                         | Connecticut          | 110,879                                     | **                                                    |
| Oklahoma             | 1,721,133                                   | Chemicals-84%                                         | New York             | 93,606                                      | Petroleum-84%                                         |
| Indiana              | 1,522,674                                   | Ores/Minerals-37%                                     | Virginia             | 83,600                                      | **                                                    |
| Canada               | 1,515,514                                   | **                                                    | Kansas               | 17,376                                      | **                                                    |
| Iowa                 | 1,512,693                                   | Chemicals-69%                                         | Nebraska             | 7,802                                       | **                                                    |
|                      | ·                                           |                                                       | Washington           | 3,204                                       | **                                                    |