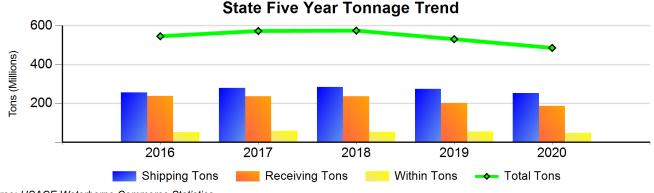

#### U.S. ARMY CORPS OF ENGINEERS

| 2020 State Quick Facts (Tons in Millions) |         |  |  |  |
|-------------------------------------------|---------|--|--|--|
| Tons Shipped -                            | 252.6   |  |  |  |
| Tons Received -                           | 186.6   |  |  |  |
| Tons Shipped Within State -               | 46.6    |  |  |  |
| Total Commerical Docks -                  | 693     |  |  |  |
| Total Value (billions)-                   | \$79.26 |  |  |  |
| Total Domestic Tons -                     | 245.7   |  |  |  |
| Total Import Tons -                       | 61.1    |  |  |  |
| Total Export Tons -                       | 179.0   |  |  |  |
| Total Tons -                              | 485.9   |  |  |  |

\*\*Unknown and Not Elsewhere Classified Products

| Coal $27,367,963$ $5\%$ $2016$ $2017$ $2018$ $2019$ $2020$ Crude Petroleum $53,981,514$ $10\%$ $65.58$ $63.28$ $62.67$ $48.71$ $29.67$ Crude Petroleum $53,981,514$ $10\%$ $65.58$ $63.28$ $62.67$ $48.71$ $29.67$ Grains $166,517,268$ $31\%$ $174.86$ $170.01$ $169.60$ $145.89$ $172.22$ Iron/Steel $19,290,823$ $4\%$ $2016$ $2017$ $2018$ $2019$ $2020$ Ores/Minerals $20,190,300$ $4\%$ $19.10$ $18.61$ $21.66$ $23.52$ $18.06$ Others $20,913,565$ $4\%$ $19.73$ $21.86$ $23.16$ $21.11$ $18.70$ Petroleum $158,754,235$ $29\%$ $152.87$ $166.82$ $158.17$ $170.59$ $145.33$ 2016 $2017$ $2018$ $2019$ $2020$ $2016$ $2017$ $2018$ $2019$ $2020$ $2016$ $2017$ $2018$ $2019$ $2020$                                                                                                                                                                                                                                                                                                                                                                                                                                                                                                                                                                                                                                                                                                                                                                                                                                                                                                                                                                                                                                                                                                                                                                                                                                                                                                                                                                                                                                                                                                                                                                                                                  | Commodity Group    | Avg Tonnage<br>(Millions)                                                             | % of Total Tons<br>(All Years)                                                                                                                               | Five Y                                                                                                       | ear Commo               | odity Trend | (Millions o | f Tons)        |
|-------------------------------------------------------------------------------------------------------------------------------------------------------------------------------------------------------------------------------------------------------------------------------------------------------------------------------------------------------------------------------------------------------------------------------------------------------------------------------------------------------------------------------------------------------------------------------------------------------------------------------------------------------------------------------------------------------------------------------------------------------------------------------------------------------------------------------------------------------------------------------------------------------------------------------------------------------------------------------------------------------------------------------------------------------------------------------------------------------------------------------------------------------------------------------------------------------------------------------------------------------------------------------------------------------------------------------------------------------------------------------------------------------------------------------------------------------------------------------------------------------------------------------------------------------------------------------------------------------------------------------------------------------------------------------------------------------------------------------------------------------------------------------------------------------------------------------------------------------------------------------------------------------------------------------------------------------------------------------------------------------------------------------------------------------------------------------------------------------------------------------------------------------------------------------------------------------------------------------------------------------------------------------------------------------------|--------------------|---------------------------------------------------------------------------------------|--------------------------------------------------------------------------------------------------------------------------------------------------------------|--------------------------------------------------------------------------------------------------------------|-------------------------|-------------|-------------|----------------|
| 2016   2017   2018   2019   2020     Chemicals   60,173,692   11%   60,10   64,14   60,60   67,41     Coal   27,367,963   5%   2016   2017   2018   2019   2020     Crude Petroleum   53,981,514   10%   65,68   64,24   77,27   218   2019   2020     Grains   166,517,268   31%   174,36   170,01   168,80   144,88   172,22     Iron/Steel   19,290,823   4%   21,66   2017   2018   2019   2020     Ores/Minerals   20,190,300   4%   18,10   14,61   21,66   23,52   18,06     Others   20,913,565   4%   2016   2017   2018   2019   2020     Source: USACE Waterborne Commerce Statistics   **-Year - Insufficient Operators to Release Tonnage   146,53   2016   2017   2018   2019   2020     Source: USACE Waterborne Commerce Statistics   **-Year - Insufficient Operators to Release Tonnage   Upbound Tons                                                                                                                                                                                                                                                                                                                                                                                                                                                                                                                                                                                                                                                                                                                                                                                                                                                                                                                                                                                                                                                                                                                                                                                                                                                                                                                                                                                                                                                                                    | Aggregates         | 1/ 850 021                                                                            | 3%                                                                                                                                                           | 16.27                                                                                                        | 15.47                   | 15.26       | 13.81       |                |
| Chemicals 60,173,692 11%<br>Chemicals 60,173,692 11%<br>Coal 27,367,963 5%<br>Crude Petroleum 53,981,514 10%<br>Crude Petroleum 53,981,514 10%<br>Grains 166,517,268 31%<br>174.86 171001 165.80 145.99 172.22<br>2016 2017 2018 2019 2020<br>174.86 17101 165.80 145.99 172.22<br>2016 2017 2018 2019 2020<br>174.86 17101 165.80 145.99 172.22<br>2016 2017 2018 2019 2020<br>174.86 17101 165.80 145.99 172.22<br>100/Steel 19,290,823 4%<br>100/Steel 19,290,823 4%<br>1016 2017 2018 2019 2020<br>1016 2017 2018 2019 2020<br>2016 2017 2018 2019 2020<br>2016 2017 2018 2019 2020<br>2016 2017 2018 2019 2020<br>102.87 166.82 168.17 1770.59 146.53<br>2019 2020<br>Source: USACE Waterborne Commerce Statistics **-Year = Insutificient Operators to Release Tonnage<br>2020 State Lock Tons by Direction<br>Calcisie Point Control** - GIWW River -<br>Russell Blong LBD** - Red River -<br>Jone D Waggonner LBD ** - Red River -<br>Russell Blong LBD **- Red River -<br>Jone D Waggonner LBD **- Red River -<br>Russell Blong LBD **- Red River -<br>Russell Blong LBD **- Red River -<br>Russell Blong LBD **- Red River -<br>Barvick Lock - Atchafalaya River -<br>Russell Blong LBD **- Red River -<br>Barvick Lock - Atchafalaya River -<br>Russell Blong LBD **- Red River -<br>Russell Blong LBD **- Red River -<br>Russell Blong LBD **- Red River -<br>Russell Blong LBD **- Red R                                                                                                             | Aygregates         | 14,000,921                                                                            | 576                                                                                                                                                          | 2016                                                                                                         | 2017                    | 2018        | 2019        |                |
| 2016   2017   2018   2019   2020     Coal   27,367,963   5%                                                                                                                                                                                                                                                                                                                                                                                                                                                                                                                                                                                                                                                                                                                                                                                                                                                                                                                                                                                                                                                                                                                                                                                                                                                                                                                                                                                                                                                                                                                                                                                                                                                                                                                                                                                                                                                                                                                                                                                                                                                                                                                                                                                                                                                 | Chemicals          | 60 173 692                                                                            | 11%                                                                                                                                                          |                                                                                                              | 63.14                   | 59.61       | 60.60       |                |
| Coal   27,367,963   5%   32,80   43,44   2012     Crude Petroleum   53,981,514   10%   2016   2017   2018   2019   2020     Grains   166,517,268   31%   172,81   2017   2018   2019   2020     Iron/Steel   19,290,823   4%   2016   2017   2018   2019   2020     Ores/Minerals   20,190,300   4%   18,61   21,66   23,82   18,61   21,11   18,61   21,11   2019   2020     Others   20,913,565   4%   2016   2017   2018   2019   2020     Petroleum   158,754,235   29%   152,87   166,82   158,17   170,59   145,33     Source: USACE Waterborne Commerce Statistics   **-Year = Insufficient Operators to Release Tonnage   Upbound Tons     Source: USACE Waterborne Control** - GIWW River-<br>Schooner Bayou Loot* - Red River-<br>Joe D Waggonner L&D** - Ouchita & Black River-<br>Joe D Waggonner L&D** - Ouchita & Black River-<br>Joe D Waggonner L&D** - Ouchita & Black River-<br>Douchita & Black River-<br>D                                                                                                                                                                                                                                                                                                                                                                                                                                                                                                                                                                                                                                                                                                                                                                                                                                                                                                                                                                                                                                                                                                                                                                                                                                                                  | onennicais         | 00,170,002                                                                            | 1170                                                                                                                                                         | 2016                                                                                                         | 2017                    | 2018        | 2019        |                |
| Coda   21,501,500   576   2016   2017   2018   2019   2020     Crude Petroleum   53,981,514   10%   55.58   65.28   62.67   45.71   203   2019   2020     Grains   166,517,268   31%   2016   2017   2018   2019   2020     Iron/Steel   19,290,823   4%   10.6   21.52   19.35   16.51     Ores/Minerals   20,913,565   4%   2016   2017   2018   2019   2020     Others   20,913,565   4%   19.73   21.86   23.16   21.11   16.70     Source: USACE Waterborne Commerce Statistics   **- Year = Insufficient Operators to Release Tonnage   2019   2020     Catasieu Barrier Control & Janu< Charles Biack River - Schoner Bayou Lock - Archaflaya River - Red River - Schoner Bayou Lock - Freshwater Bayou Lock - Red River - Lock Gillwin River - Schoner Bayou Lock - Schoner Red River - Lock Gillwin River - Catasieu Barrier Control & Darnet Lab - Red River - Lock Gillwin River - Red River - Lindy Clabore Bogs Lab - Red River - Catasieu Barrier Control & Barrier R                                                                                                                                                                                                                                                                                                                                                                                                                                                                                                                                                                                                                                                                                                                                                                                                                                                                                                                                                                                                                                                                                                                                                       | Coal               | 27 367 063                                                                            | 5%                                                                                                                                                           | 19.08                                                                                                        | 32.60                   | 43.44       | 27 22       | 14.51          |
| Crude Petroleum   53,981,514   10%   63.28   63.28   62.67   45,71   42     Grains   166,517,268   31%   2016   2017   2018   2019   2020     Iron/Steel   19,290,823   4%   2016   2017   2018   2019   2020     Ores/Minerals   20,190,300   4%   2016   2017   2018   2019   2020     Others   20,913,565   4%   2016   2017   2018   2019   2020     Others   20,913,565   4%   2016   2017   2018   2019   2020     Others   20,913,565   4%   2016   2017   2018   2019   2020     Source: USACE Waterborne Commerce Statistics   **-Year = Insufficient Operators to Release Tonnage   2019   2020   2019   2020     Source: USACE Waterborne Control*- 6 WW River-Rel River-Red Riv                                                                                                                                                                                                                                                                                                                                                                                                                                                                                                                                                                                                                                                                                                                                                                                                                                                                                                                                                                                                                                                                                                                                                                                                                                                                                                               | Coal               | 21,301,303                                                                            | 570                                                                                                                                                          | 2016                                                                                                         | 2017                    | 2018        |             | 2020           |
| 2016   2017   2018   2019   2020     Grains   166,517,268   31%   173.86   170.01   186.60   146.59   177.222     Iron/Steel   19,290,823   4%   2016   2017   2018   2019   2020     Ores/Minerals   20,190,300   4%   2016   2017   2018   2019   2020     Others   20,913,565   4%   19.73   21.36   21.11   18.06     Petroleum   158,754,235   29%   19.73   21.36   2017   2018   2019   2020     Source: USACE Waterborne Commerce Statistics   **-Year = Insufficient Operators to Release Tonnage   2019   2020   2020   2019   2020   2020   2019   2020   2020   2019   2020   2019   2020   2019   2020   2019   2020   2019   2020   2019   2020   2019   2020   2019   2020   2019   2020   2019   2020   2019   2020   2017   2018   <                                                                                                                                                                                                                                                                                                                                                                                                                                                                                                                                                                                                                                                                                                                                                                                                                                                                                                                                                                                                                                                                                                                                                                                                                                                                                                                                                                                                                                                                                                                                                       | Crudo Potroloum    | 53 081 511                                                                            | 10%                                                                                                                                                          | 65.58                                                                                                        | 63.28                   | 62.67       | 48 71       | 29.67          |
| Grains   166,517,268   31%   148.89     Iron/Steel   19,290,823   4%   2016   2017   2018   2019   2020     Ores/Minerals   20,190,300   4%   15.31   21.06   21.22   19.33   16.51     Ores/Minerals   20,913,565   4%   2016   2017   2018   2019   2020     Others   20,913,565   4%   2016   2017   2018   2019   2020     Others   20,913,565   4%   2016   2017   2018   2019   2020     Petroleum   158,754,235   29%   152.87   166.82   156.17   170.59   145.33     Source: USACE Waterborne Commerce Statistics   **-Year = Insufficient Operators to Release Tonnage   Upbound Tons     Schooner Bayou Lock - Freshwater Bayou River   2018   2019   2020   Upbound Tons     Der Waggonner L&D**- Red River   - Red River L&D 3**- Red River   - Red River   - Undy Clabione Boggs L&D - Old River   - Undy Clabione Boggs L&D - Old River   - Undy Clabione Boggs L&D - Old River   - Undy Clabione                                                                                                                                                                                                                                                                                                                                                                                                                                                                                                                                                                                                                                                                                                                                                                                                                                                                                                                                                                                                                                                                                                                                                                                                                                                                                                                                                                                            |                    | 55,901,514                                                                            | 1078                                                                                                                                                         | 2016                                                                                                         | 2017                    | 2018        |             | 2020           |
| Order   2016   2017   2018   2019   2020     Iron/Steel   19,290,823   4%   18.31   21.06   21.22   19.35   16.51     Ores/Minerals   20,190,300   4%   2016   2017   2018   2019   2020     Others   20,913,565   4%   2016   2017   2018   2019   2020     Petroleum   158,754,235   29%   15.87   166.82   155.17   170.59   145.33     Source: USACE Waterborne Commerce Statistics   **-Year = Insufficient Operators to Release Tonnage   Upbound Tons     Schooner Bayou Control** - GIWW River-<br>Barwick Lock - Archafalaya River-<br>Russell B Long L&D** - Red River-<br>Jone Sville L&D** - Ouachita & Black River-<br>Jone Sville L&D** - Ouachita & Black River-<br>Jone Wagon River L&D - Red River-<br>Jone Wagon L&D ** - Red River-<br>Marvey Lock - GIWW River-<br>Bayou Sortel Lock - GIWW River-<br>Bayou Sortel Lock - GIWW River-<br>Bayou Sortel Lock - GIWW River-<br>Diner Harbor Lock - GIWW River-<br>Bayou Sortel Lock - GIWW River-<br>Der Vallen Lock - GIWW River-<br>Calcasieu Barier - Ouachita & Black River-<br>Doney Harbor Lock - GIWW River-<br>Bayou Sortel Lock - GIWW River-<br>Der Port Allen Lock - GIWW River-<br>Bayou Boerf Lock - GIWW River-<br>Calcasieu Lock - GIWW River-<br>Bayou Boerf Lock - GIWW River-<br>Calcasieu Lock - GIWW River-<br>Der Port Allen Lock - GIWW River-<br>Bayou Boerf Lock - GIWW River-<br>Calcasieu Lock - GIWW River-<br>Calcasieu Lock - GIWW Rive                                                                                                                                                                                                                                                                                                                                                                                                                                                                                                                                                                                                                                                                                                                                                                                                                                                                       | Grains             | 166 517 269                                                                           | 210/                                                                                                                                                         | 174.86                                                                                                       | 170.01                  | 169.60      | 145.89      | 172.22         |
| Iron/Steel   19,290,823   4%   10.31   2016   2017   2018   2019   2020     Ores/Minerals   20,190,300   4%   19.10   18.61   21.66   23.52   18.06     Others   20,913,565   4%   19.73   21.86   23.16   21.11   18.70     Petroleum   158,754,235   29%   152.87   166.82   165.17   170.59   145.33     Source: USACE Waterborne Commerce Statistics   **-Year = Insufficient Operators to Release Tonnage   2019   2020     Catfish Point Control** - GIWW River - Schooner Bayou Control** - GIWW River - Schooner Bayou Control** - GIWW River - Red River - Joe D Waggonner L&D** - Red River - Joe D Waggonner L&D** - Red River - Joe D Waggonner L&D** - Red River - Jonesville L&D** - Control & Black River - Jonesville L&D** - Control & Black River - Jonesville L&D** - Oucht a & Black River - Jonesville L&D** - Oucht a & Black River - Jonesville L&D** - Oucht a & Black River - Jonesville L&D** - Oucht a & Black River - Jonesville L&D** - Oucht a & Black River - Jonesville L&D** - Oucht a & Black River - Jonesville L&D** - Oucht a & Black River - Jonesville L&D** - Oucht a & Black River - Jonesville L&D** - Oucht a & Black River - Jonesville L&D** - Oucht a & Black River - Jonesville L&D** - Oucht a & Black River - Jonesville L&D** - Oucht a & Black River - Jonesville L&D** - Oucht a & Black River - Jonesville L&D** - Ouchta & Black River - Jonesville L&D** - Oucht a & Black River                                                                                                                                                                                                                                                                                                                                                                                                                                                                                                                                                                                                                                                                                                                                                                                                                                                                     | Grains             | 100,517,200                                                                           | 5170                                                                                                                                                         | 2016                                                                                                         | 2017                    | 2018        |             | 2020           |
| 2016   2017   2018   2019   2020     Ores/Minerals   20,913,565   4%   19.73   21.86   23.16   21.11   18.96     Others   20,913,565   4%   19.73   21.86   23.16   21.11   18.70     Petroleum   158,754,235   29%   152.87   166.82   158.17   170.59   145.33     Source: USACE Waterborne Commerce Statistics   **-Year = Insufficient Operators to Release Tonnage   Upbound Tons     Source: USACE Waterborne Commerce Statistics   **-Year = Insufficient Operators to Release Tonnage   Upbound Tons     Catfish Point Control** - GIWW River   Gilw River   Gilw River   Upbound Tons     Schooner Bayou Contol** - Red River   Joe D Waggonner L&D** - Red River   Joe D Waggonner L&D** - Red River   Downbound Ton     Catasieu Barrier Control & Dam - Calcasieu River   Old River L&D - Old River   Red River   Algeirs Lock - GlWW River     John H Overton L&D - Red River   Algeirs Lock - GlWW River   Algeirs Lock - GlWW River   Algeirs Lock - GlWW River     Bayou Soret Lock - GlWW River   Algeirs Lock - GlWW River   Algeirs Lock - GlWW River   Algeirs                                                                                                                                                                                                                                                                                                                                                                                                                                                                                                                                                                                                                                                                                                                                                                                                                                                                                                                                                                                                                                                                                                                                                                                                                          | Iron/Stool         | 10 200 822                                                                            | 10/                                                                                                                                                          | 18.31                                                                                                        | 21.06                   | 21.22       | 19.35       |                |
| Ores/Minerals   20,190,300   4%   19.10   18.61   21.56   20.02   18.06     Others   20,913,565   4%   2016   2017   2018   2019   2020     Petroleum   158,754,235   29%   152.87   166.82   158.17   170.59   145.33     Source: USACE Waterborne Commerce Statistics   **-Year = Insufficient Operators to Release Tonnage   2010   2017   2018   2019   2020     Source: USACE Waterborne Control** - GIWW River<br>Schooner Bayou Control** - GIWW River<br>Resell B Long L&D** - Red River<br>Red River<br>Red River<br>Red River<br>Red River<br>Red River<br>Lindy Claiborne Bogs L&D** - Red River<br>Harvey Lock - Atchafalaya River<br>- Calcasieu Barrie Control & Dam - Calcasieu Rever<br>Harvey Lock - GIWW River<br>- Jones Ville L&D** - Ouachita & Black River<br>- Harvey Lock - GIWW River<br>- Bayou Sorel Lock - GIWW River<br>- Bayou Boeu Lock - GIWW River<br>- Calcasieu Lock - GIWW River<br>- Bayou Boeu Lock - GIWW River<br>- Calcasieu Lock - GIWW River<br>- Calcasieu Lock - GIWW River<br>- Calcasieu Lock - GIWW River<br>- Bayou Boeu Lock - GIWW Riv                                                                                                                                                                                                                                                                                                                                                                                                                                                                                                                                                                                                                                                                                                                                                                                         | IION/Steel         | 19,290,623                                                                            | 4 /0                                                                                                                                                         |                                                                                                              | 2017                    | 2018        | 2019        |                |
| Others   20, 13, 565   4%     2016   2017   2018   2019   2020     Petroleum   158, 754, 235   29%   2016   2017   2018   2019   2020     Source: USACE Waterborne Commerce Statistics   **-Year = Insufficient Operators to Release Tonnage   2019   2020     Cattish Point Control** - GIWW River<br>Schooner Bayou Control** - GIWW River<br>Russell B Long L&D** - Red River<br>Joe D Waggonner L&D** - Red River<br>Jonesville L&D** - Ouachita & Black River<br>Under Wirer<br>Catcasieu Barrier Control & Dam - Catcasieu River<br>Harvey Lock - GIWW River<br>Harvey Lock - GIWW River<br>Harvey Lock - GIWW River<br>Algiers Lock - GIWW River<br>Port Allen Lock - GIWW River<br>Bayou Sorel Lock - GIWW River<br>Port Allen Lock - GIWW River<br>Catcasieu Bour L&D - Ved River<br>Port Allen Lock - GIWW River<br>Catcasieu Court - Freshwater Bayou River<br>Harvey Lock - GIWW River<br>Catcasieu Barlier Control & Songer State - Courton A Black River<br>Harvey Lock - GIWW River<br>Algiers Lock - GIWW River<br>Bayou Sorel Lock - GIWW River<br>Catcasieu Court - GIWW River<br>Bayou Sorel Lock - GIWW River<br>Catcasieu Court - GIWW River<br>Catcasieu Cok - GIWW River<br>Bayou Sorel Lock - GIWW River<br>Catcasieu Cok - GIWW River<br>Catcasieu Cok - GIWW River<br>Bayou Sorel Lock - GIWW River   Desting the form of the form River<br>Port Allen Lock - GIWW River                                                                                                                                                                                                                                                                                                                                                                                                                                                                                                                                                                                                                                                                                                                                                                                                                                                                                                          | Orac/Minarala      | 20 100 200                                                                            | 10/                                                                                                                                                          | 19.10                                                                                                        | 18 61                   | 21.66       | 23.52       |                |
| Others   20,913,565   4%   19.73   21.86   23.16   21.11   18.70     Petroleum   158,754,235   29%   2016   2017   2018   2019   2020     Source: USACE Waterborne Commerce Statistics   **-Year = Insufficient Operators to Release Tonnage   2019   2020     Cource: USACE Waterborne Commerce Statistics     **-Year = Insufficient Operators to Release Tonnage     Upbound Tons     Dervice Lock Tons by Direction     Outhous the River - Schooner Bayou Control** - GIWW River - Berwick Lock - Archafalaya River - Red River - Berwick Lock - Archafalaya River - Red River - Lindy Claiborne Boggs L&D - Red River - Columbia L&D** - Red River - Lindy Claiborne Boggs L&D - Red River - Lindy Claiborne Boggs L&D - Red River - Harvey Lock - GIWW River - Harvey Lock - GIWW River - Algiers Lock - GIWW River - Bayou Sorel Lock - GIWW River - Bayou Sorel Lock - GIWW River - Bayou Boet Lock - GIWW River - Calcasieu Lock - GIWW River - Bayou Boet Lock - GIWW River - Calcasieu Lock - GIWW                                                                                                                                                                                                                                                                                                                                                                                                                                                                                                                                                                                                                                                                                                                                                                | Oles/Initierals    | 20,190,300                                                                            | 470                                                                                                                                                          | 2016                                                                                                         |                         | 2018        | 2019        |                |
| 2016 2017 2018 2019 2020   Petroleum 158,754,235 29% 162.87 166.82 158.17 170.59 146.33   Source: USACE Waterborne Commerce Statistics **-Year = Insufficient Operators to Release Tonnage   2020 State Lock Tons by Direction   Upbound Tons   Debrwick Lock - Atchafalaya River -<br>Russell B Long L&D** - Red River -<br>Loe D Waggonner L&D** - Red River -<br>Columbia L&D** - Ouachita & Black River -<br>Jone Suborner L&D ** - Red River -<br>Lindy Claiborne Bogs L&D - Red River -<br>John H Overton L&D - Red River -<br>Lindy Claiborne Bogs L&D - Red River -<br>Lindy Claiborne Bogs L&D - Red River -<br>Lindy Claiborne Bogs L&D - Red River -<br>John H Overton L&D - Red River -<br>Lindy Claiborne Bogs L&D - Red River -<br>Bayou Sorel Lock - GIWW River -<br>Algers Lock - GIWW River -<br>Bayou Sorel Lock - GIWW River -<br>Bayou Sorel Lock - GIWW River -<br>Bayou Sorel Lock - GIWW River -<br>Calcasieu Lock - GIWW River -<br>Bayou Sorel Lock - GIWW River -<br>Bayou Sorel Lock - GIWW River -<br>Calcasieu Lock - GIWW River -<br>Bayou Sorel Lock - GIWW River -<br>Bayou Sorel Lock - GIWW River -<br>Calcasieu Lock - GIWW River -<br>Calcasieu Lock - GIWW River -<br>Bayou Sorel Lock - GIWW River -<br>Bayou Sorel Lock - GIWW River -<br>Calcasieu Lock - GIWW River -<br>Calcasieu Lock - GIWW River -                                                                                                                                                                                                                                                                                                                                                                                                                                                                                                                                                                                                                                                                                                                                                                                                                                                                                                                                                             | Othoro             | 20 012 565                                                                            | 10/                                                                                                                                                          | 19.73                                                                                                        | 21.86                   | 23.16       | 21.11       |                |
| Petroleum 158,754,235 29%<br><u>152.87</u> 166.82 158.17 170.53 145.33<br>2016 2017 2018 2019 2020<br>**-Year = Insufficient Operators to Release Tonnage<br>Upbound Tons<br>Downbound Ton<br>Catfish Point Control** - GIWW River<br>Schooner Bayou Control** - GIWW River<br>Freshwater Bayou Lock - Freshwater Bayou River<br>Russell B Long L&D** - Red River<br>Russell B Long L&D** - Red River<br>Red River L&D 3** - Red River<br>Calcasieu Barrier Control & Dam - Calcasieu River<br>Jone D Wagonner L&D** - Red River<br>Jonesville L&D** - Ouachita & Black River<br>Lindy Claiborne Boggs L&D - Red River<br>Harvey Lock - GIWW River<br>Marvey Lock - GIWW River<br>Harvey Lock - GIWW River<br>Port Allen Lock - GIWW River<br>Bayou Sorrel Lock - GIWW River<br>Bayou Bout Lock - GIWW River<br>Calcasieu Lock - GIWW River<br>Algiers Lock - GIWW River<br>Bayou Sorrel Lock - GIWW River<br>Calcasieu Lock - GIWW River<br>Bayou Bout Lock - GIWW River<br>Calcasieu Lock - GIWW River<br>Colum River L&D - Old River River<br>Colum River L&D - Old River River<br>Colum Bauch Lock - GIWW River<br>Colum River L&D - Old River River<br>Colum River<br>Colum River L&D - Red River<br>Colum River<br>Colum Lock - GIWW River<br>Colum River<br>Colum Lock - GIWW River<br>Colum River<br>Colum River<br>Colum River<br>Colum Lock - GIWW River<br>Colum R | Others             | 20,913,505                                                                            | 470                                                                                                                                                          |                                                                                                              | 2017                    | 2018        | 2019        |                |
| Source: USACE Waterborne Commerce Statistics **-Year = Insufficient Operators to Release Tonnage   2016 2017 2018 2019 2020   Source: USACE Waterborne Commerce Statistics **-Year = Insufficient Operators to Release Tonnage Upbound Tons   2020 State Lock Tons by Direction Upbound Tons   Catfish Point Control* - GIWW River Downbound Ton   Schooner Bayou Control* - GIWW River Berwick Lock - Atchafalaya River Downbound Ton   Russell B Long L&D** - Red River Red River Red River Doe Waggonner L&D** - Red River   Jone Sville L&D** - Ouachita & Black River Jonesville L&D** - Ouachita & Black River Doe Wide L&D** - Ouachita & Black River   Jonesville L&D** - Ouachita & Black River Jonesville L&D** - Ouachita & Black River Dold River L&D - Old River River   Jonesville L&D* - Old River River Mayers Lock - GIWW River Dold River L&D - Old River River Dold River L&D - Old River   Bayou Soure Lock - GIWW River Bayou Soure Lock - GIWW River Dold River Lock - GIWW River Dold River Lock - GIWW River   Calcasieu Lock - GIWW River Bayou Boure Lock - GIWW River Dold River Lock - GIWW River                                                                                                                                                                                                                                                                                                                                                                                                                                                                                                                                                                                                                                                                                                                                                                                                                                                                                                                                                                                                                                                                                                                                                                               |                    |                                                                                       |                                                                                                                                                              |                                                                                                              |                         |             |             |                |
| 2020 State Lock Tons by Direction   Upbound Tons   Catfish Point Control** - GIWW River   Schooner Bayou Control** - GIWW River   Berwick Lock - Freshwater Bayou River   Resent River   Resent River   Joe D Waggonner L&D** - Red River   Joe D Waggonner L&D** - Red River   Columbia L&D** - Red River   Joe D Waggonner L&D** - Red River   Joe D Waggonner L&D** - Red River   Columbia L&D** - Red River   Joinesville L&D** - Ouachita & Black River   Join H Overton L&D - Red River   Harvey Lock - GIWW River   Join H Overton L&D - Red River   Harvey Lock - GIWW River   Algiers Lock - GIWW River   Bayou Sorrel Lock - GIWW River   Bayou Boeut Lock - GIWW River   Bayou Boeut Lock - GIWW River   Bayou Boeut Lock - GIWW River   Calcasieu Lock - GIWW River   Calcasieu Lock - GIWW River                                                                                                                                                                                                                                                                                                                                                                                                                                                                                                                                                                                                                                                                                                                                                                                                                                                                                                                                                                                                                                                                                                                                                                                                                                                                                                                                                                                                                                                                                               | Detroloum          | 150 751 005                                                                           | 200/                                                                                                                                                         | 152 87                                                                                                       | 166.82                  | 158.17      | 170.59      |                |
| Red River L&D 3** - Red River -<br>Calcasieu Barrier Control & Dam - Calcasieu River River -<br>Columbia L&D** - Ouachita & Black River -<br>Jonesville L&D** - Ouachita & Black River -<br>Lindy Claiborne Boggs L&D - Red River -<br>John H Overton L&D - Red River -<br>Harvey Lock - GIWW River -<br>Old River L&D - Old River River -<br>Inner Harbor Lock - GIWW River -<br>Algiers Lock - GIWW River -<br>Bayou Sorrel Lock - GIWW River -<br>Bayou Boeuf Lock - GIWW River -<br>Calcasieu Lock - GIWW River -                                                                                                                                                                                                                                                                                                                                                                                                                                                                                                                                                                                                                                                                                                                                                                                                                                                                                                                                                                                                                                                                                                                                                                                                                                                                                                                                                                                                                                                                                                                                                                                                                                                                                                                                                                                       |                    |                                                                                       |                                                                                                                                                              | 2016                                                                                                         | 2017                    | 2018        | 2019        | 145.33         |
|                                                                                                                                                                                                                                                                                                                                                                                                                                                                                                                                                                                                                                                                                                                                                                                                                                                                                                                                                                                                                                                                                                                                                                                                                                                                                                                                                                                                                                                                                                                                                                                                                                                                                                                                                                                                                                                                                                                                                                                                                                                                                                                                                                                                                                                                                                             | Source: USACE Wate | rborne Commerce<br>Catfish Po<br>Schooner Bay<br>shwater Bayou Loc<br>Berwi<br>Russel | Statistics *<br>2020 Sta<br>bint Control** - GIWW F<br>you Control** - GIWW F<br>k - Freshwater Bayou F<br>ck Lock - Atchafalaya F<br>I B Long L&D** - Red F | 2016<br>**-Year = Insufficient Op<br>ate Lock Tons by<br>River -<br>River -<br>River -<br>River -<br>River - | 2017<br>perators to Rel | 2018        | 2019        | 145.33<br>2020 |